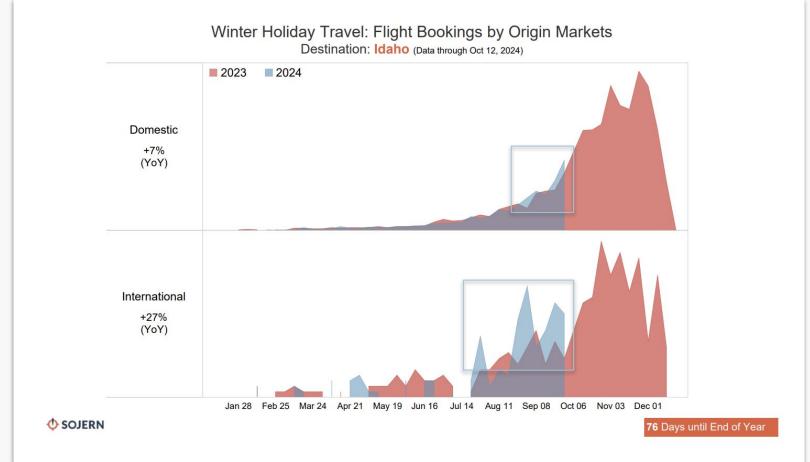

#### Top Feeder Markets for Winter Holiday Travel 2024

Destination: Idaho (Data through Oct 12, 2024)

#### Origin Countries - Flight