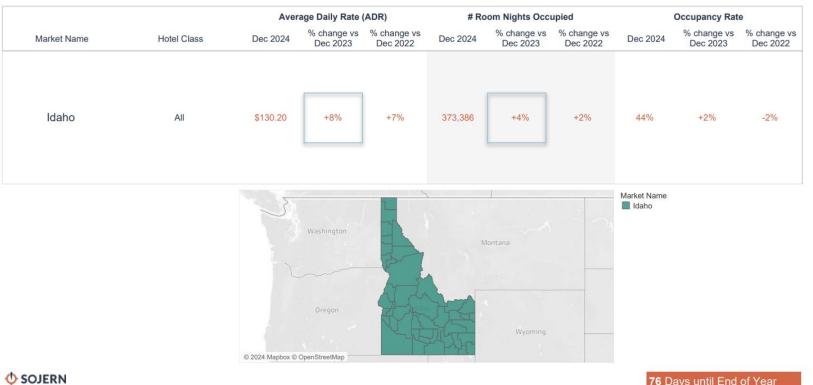

#### Hotel Forecast for December 2024 from CoStar

Destination: Idaho (Forecasted as of Aug 31, 2024)

76 Days until End of Year