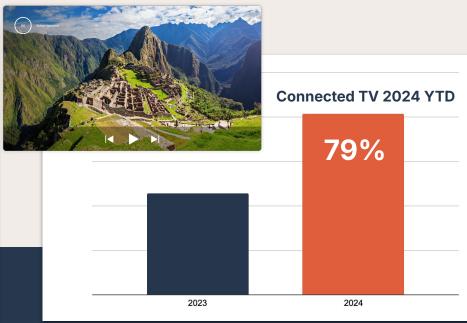

## Significant Growth YoY: Social & Connected TV

**NEW!** Measure CTV Post-View Destination Searches, Bookings and In-Destination Foot Traffic.