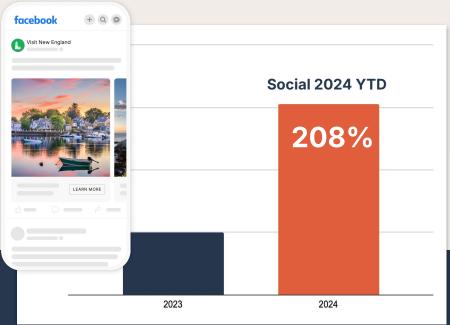

## Significant Growth YoY: Social & Connected TV

**NEW!** Measure CTV Post-View Destination Searches, Bookings and In-Destination Foot Traffic.