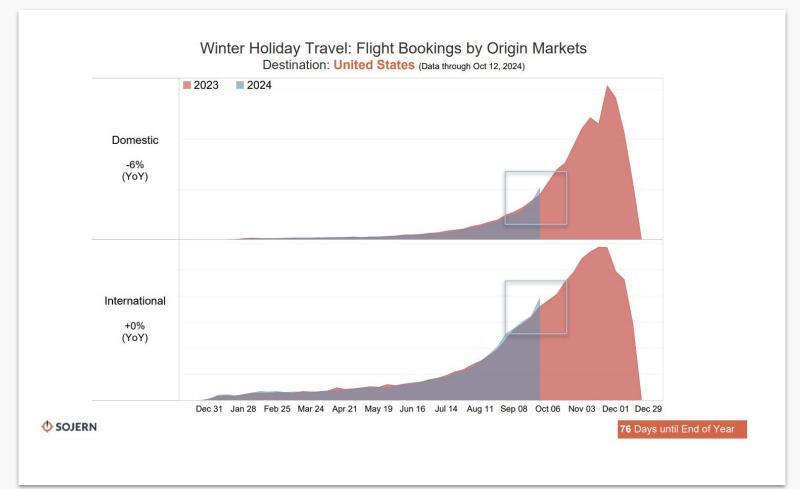

#### Top Feeder Markets for Winter Holiday Travel 2024

Destination: Idaho (Data through Oct 12, 2024)

#### Origin Countries - Flight